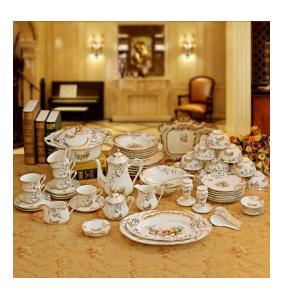

### **Technological Innovations**

| Inventions of Tang and Song China       |                                            |                                                                                                                                                             |                                                                                                                                                        |  |  |
|-----------------------------------------|--------------------------------------------|-------------------------------------------------------------------------------------------------------------------------------------------------------------|--------------------------------------------------------------------------------------------------------------------------------------------------------|--|--|
|                                         | Date                                       | Description                                                                                                                                                 | Impact                                                                                                                                                 |  |  |
| Porcelain                               | Late 700s                                  | Bone-hard, white ceramic made of a special clay and a mineral found only in China                                                                           | Became a valuable export—so associated<br>with Chinese culture that it is now called<br>"china"; technology remained a Chinese<br>secret for centuries |  |  |
| Mechanical<br>clock                     | 700s                                       | Clock in which machinery (driven by running water) regulated the movements                                                                                  | Early Chinese clocks short-lived; idea for<br>mechanical clock carried by traders to<br>medieval Europe                                                |  |  |
| Printing                                | Block printing: 700s<br>Movable type: 1040 | Block printing: one block on which a whole page is<br>cut; movable type: individual characters arranged in<br>frames, used over and over                    | Printing technology spread to Korea and<br>Japan; movable type also developed later in<br>Europe                                                       |  |  |
| Gunpowder                               | 800s                                       | Explosive powder made from mixture of saltpeter, sulfur, and charcoal                                                                                       | First used for fireworks, then weapons;<br>technology spread west within 300 years                                                                     |  |  |
| Paper money                             | 1020s                                      | Paper currency issued by Song government to replace cumbersome strings of metal cash used by merchants                                                      | Contributed to development of large-scale commercial economy in China                                                                                  |  |  |
| Magnetic<br>compass (for<br>navigation) | 1100s                                      | Floating magnetized needle that always points north-<br>south; device had existed in China for centuries<br>before it was adapted by sailors for use at sea | Helped China become a sea power;<br>technology quickly spread west                                                                                     |  |  |