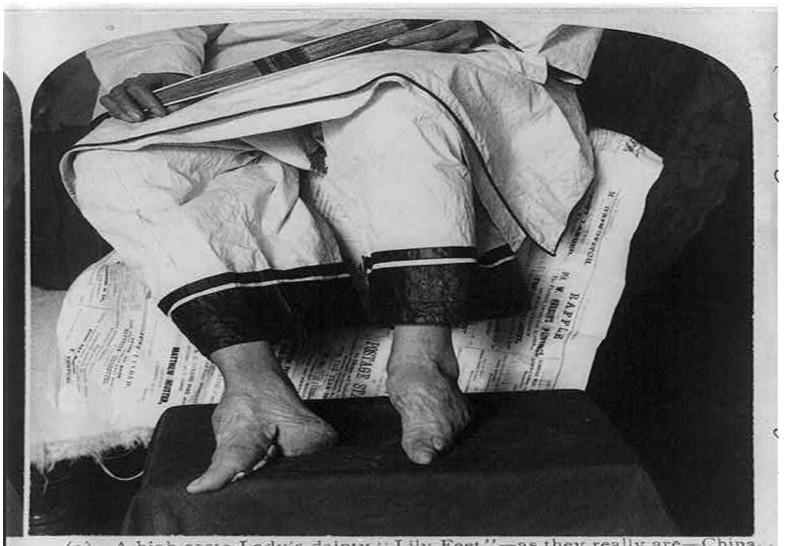

### **Chinese Foot Binding**

## **Foot Binding**

(2) A high caste Lady's dainty "Lily Feet"—as they really are—China, Copyright 1900 by Underwood & Underwood.

How did Chinese society reflect Confucian traditions and create an ordered society?