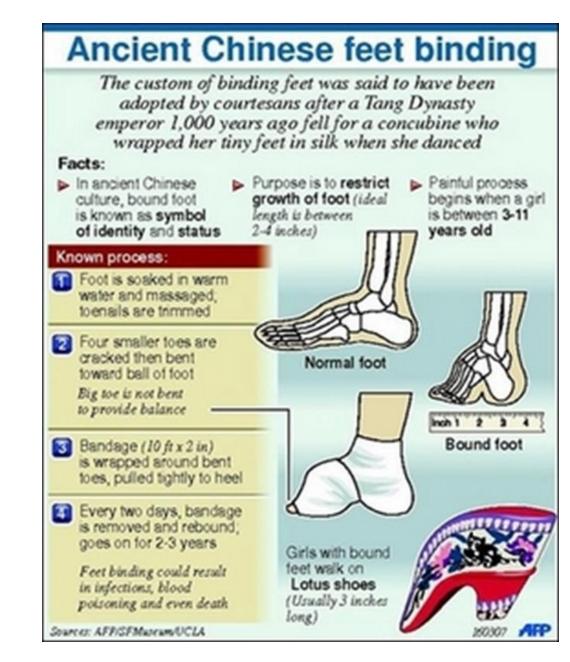

#### **Status of Women**

### **Chinese Foot Binding**

## **Foot Binding**

(2) A high caste Lady's dainty "Lily Feet"—as they really are—China, Copyright 1900 by Underwood & Underwood.

How did Chinese society reflect Confucian traditions and create an ordered society?