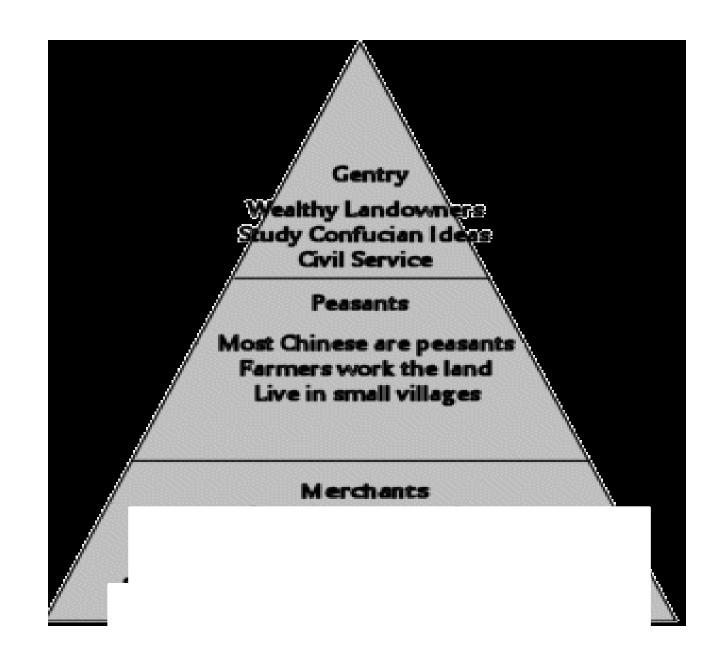

|                                                                                                                                                                                                                                                           | Name                                                                                                                                                                                                                                                                                                                                    | Class                                                                                                                                                                                                                                                                                                                                                                                                                                                                                                                                                                                                                                                                                                                                                                                                                                                                                                                                                                                                                                                                                                                                                                                                                                                                                                                                                                                                                                                                                                                                                                                                                                                                                                                                                                                                                                                                                                                                                                                                                                                                                                                          | Date                                                                                                                                                                                                                                                 |
|-----------------------------------------------------------------------------------------------------------------------------------------------------------------------------------------------------------------------------------------------------------|-----------------------------------------------------------------------------------------------------------------------------------------------------------------------------------------------------------------------------------------------------------------------------------------------------------------------------------------|--------------------------------------------------------------------------------------------------------------------------------------------------------------------------------------------------------------------------------------------------------------------------------------------------------------------------------------------------------------------------------------------------------------------------------------------------------------------------------------------------------------------------------------------------------------------------------------------------------------------------------------------------------------------------------------------------------------------------------------------------------------------------------------------------------------------------------------------------------------------------------------------------------------------------------------------------------------------------------------------------------------------------------------------------------------------------------------------------------------------------------------------------------------------------------------------------------------------------------------------------------------------------------------------------------------------------------------------------------------------------------------------------------------------------------------------------------------------------------------------------------------------------------------------------------------------------------------------------------------------------------------------------------------------------------------------------------------------------------------------------------------------------------------------------------------------------------------------------------------------------------------------------------------------------------------------------------------------------------------------------------------------------------------------------------------------------------------------------------------------------------|------------------------------------------------------------------------------------------------------------------------------------------------------------------------------------------------------------------------------------------------------|
|                                                                                                                                                                                                                                                           |                                                                                                                                                                                                                                                                                                                                         | ction Summary                                                                                                                                                                                                                                                                                                                                                                                                                                                                                                                                                                                                                                                                                                                                                                                                                                                                                                                                                                                                                                                                                                                                                                                                                                                                                                                                                                                                                                                                                                                                                                                                                                                                                                                                                                                                                                                                                                                                                                                                                                                                                                                  | у                                                                                                                                                                                                                                                    |
| READING CHECK What are tributary states?                                                                                                                                                                                                                  | dynasty (589–618), the In 618, the general Li established the Tang his aging father to ste the name Tang Taizo ries and forced Vietna states, or self-governi such as Empress Wu ernment. Tang emper redistributed land to ened. In 907, the last 1                                                                                     | y collapsed, China broke ap<br>e emperor Sui Wendi reunii<br>Yuan and his son Li Shimin<br>dynasty. <u>Fight years later</u> , I<br><u>p down</u> , Li Shimin then too<br>ng, Later Tang rulers conqu<br>m, Tibet, and Korea to bec<br>mg states that sent tribute. C<br>Zhao, restored the Han syst<br>ors also undertook land ref<br>peasants. However, the Tan<br>Tang emperor was overthro<br>ngyin founded the Song dy                                                                                                                                                                                                                                                                                                                                                                                                                                                                                                                                                                                                                                                                                                                                                                                                                                                                                                                                                                                                                                                                                                                                                                                                                                                                                                                                                                                                                                                                                                                                                                                                                                                                                                    | ted north and south. I led a revolt and Li Shimin compelled Ik the throne under uered many territo- ome tributary Other Tang rulers, tem of uniform gov- form in which they ag eventually weak- own.                                                 |
| VOCABULARY STRATEGY What does the word compelled mean in the underlined sentence? Note that Li Shimin compelled his father to step down and then took the throne himself. Use this context clue to help you understand the meaning of the word compelled. | ruled for 319 years. The from the north. Nonet achievement. A new to Southeast Asia. The ring more people to pu Under the Tang at At its head was the enstatus. Most of them oclass. The vast majorit Merchants had the lot labor of others. Worm they did later. Howeve keep her dowry, the post She could also never the Tang and Son | hey faced the constant three theless, the Song period waype of faster-growing rice was in productivity created fursue commerce, learning, and Song, China was a well-nperor. Scholar-officials hainperor. Scholar-officials hainperor he gentry, or we ty of Chinese were poor per west status because their rice had higher status during the higher status during the had higher status during the had higher status during the higher status during th | at of invaders s a time of great was imported from food surpluses, free- or the arts. ordered society. d the highest social ealthy, landowning asant farmers. thes came from the this period than l, she could not gs to a marriage.  Song landscape |
| READING SKILL  Compare and Contrast Compare and contrast the social classes in Tang and Song China.                                                                                                                                                       | enced Chinese sculpti<br>into the Chinese page<br>porcelain. Among the<br>literature. Probably th<br>some 2,000 poems.                                                                                                                                                                                                                  | ed by Daoist beliefs. Buddł<br>ure and architecture. The In<br>dda. The Chinese also perfec<br>gentry, poetry was the mo<br>ue greatest Tang poet was L                                                                                                                                                                                                                                                                                                                                                                                                                                                                                                                                                                                                                                                                                                                                                                                                                                                                                                                                                                                                                                                                                                                                                                                                                                                                                                                                                                                                                                                                                                                                                                                                                                                                                                                                                                                                                                                                                                                                                                        | dian stupa evolved<br>eted the making of<br>st respected form of                                                                                                                                                                                     |
|                                                                                                                                                                                                                                                           | 1. What effect did the<br>have on Chinese so                                                                                                                                                                                                                                                                                            | introduction of a new, fast                                                                                                                                                                                                                                                                                                                                                                                                                                                                                                                                                                                                                                                                                                                                                                                                                                                                                                                                                                                                                                                                                                                                                                                                                                                                                                                                                                                                                                                                                                                                                                                                                                                                                                                                                                                                                                                                                                                                                                                                                                                                                                    | er-growing rice                                                                                                                                                                                                                                      |
|                                                                                                                                                                                                                                                           | 2. What religious beli                                                                                                                                                                                                                                                                                                                  | efs influenced Song landsca                                                                                                                                                                                                                                                                                                                                                                                                                                                                                                                                                                                                                                                                                                                                                                                                                                                                                                                                                                                                                                                                                                                                                                                                                                                                                                                                                                                                                                                                                                                                                                                                                                                                                                                                                                                                                                                                                                                                                                                                                                                                                                    | ape painting?                                                                                                                                                                                                                                        |

#### **China's Ordered Society**