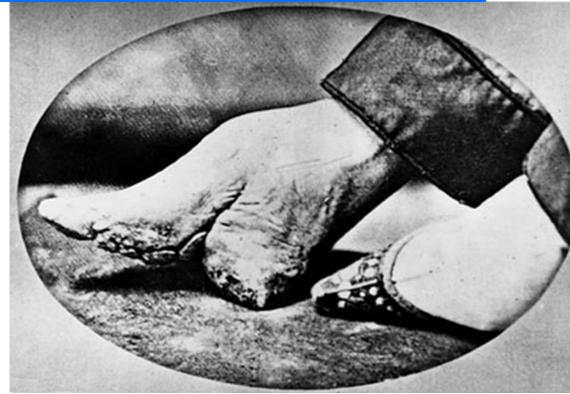

### **Chinese Foot Binding**

## **Foot Binding**

(2) A high caste Lady's dainty "Lily Feet"—as they really are—China, Copyright 1900 by Underwood & Underwood.

How did Chinese society reflect Confucian traditions and create an ordered society?