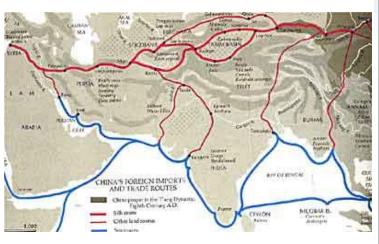

### **Technological Innovations**

| Inventions of Tang and Song China       |                                            |                                                                                                                                                             |                                                                                                                                                        |  |  |
|-----------------------------------------|--------------------------------------------|-------------------------------------------------------------------------------------------------------------------------------------------------------------|--------------------------------------------------------------------------------------------------------------------------------------------------------|--|--|
|                                         | Date                                       | Description                                                                                                                                                 | Impact                                                                                                                                                 |  |  |
| Porcelain                               | Late 700s                                  | Bone-hard, white ceramic made of a special clay and a mineral found only in China                                                                           | Became a valuable export—so associated<br>with Chinese culture that it is now called<br>"china"; technology remained a Chinese<br>secret for centuries |  |  |
| Mechanical<br>clock                     | 700s                                       | Clock in which machinery (driven by running water) regulated the movements                                                                                  | Early Chinese clocks short-lived; idea for<br>mechanical clock carried by traders to<br>medieval Europe                                                |  |  |
| Printing                                | Block printing: 700s<br>Movable type: 1040 | Block printing: one block on which a whole page is<br>cut; movable type: individual characters arranged in<br>frames, used over and over                    | Printing technology spread to Korea and<br>Japan; movable type also developed later in<br>Europe                                                       |  |  |
| Gunpowder                               | 800s                                       | Explosive powder made from mixture of saltpeter, sulfur, and charcoal                                                                                       | First used for fireworks, then weapons;<br>technology spread west within 300 years                                                                     |  |  |
| Paper money                             | 1020s                                      | Paper currency issued by Song government to replace cumbersome strings of metal cash used by merchants                                                      | Contributed to development of large-scale commercial economy in China                                                                                  |  |  |
| Magnetic<br>compass (for<br>navigation) | 1100s                                      | Floating magnetized needle that always points north-<br>south; device had existed in China for centuries<br>before it was adapted by sailors for use at sea | Helped China become a sea power;<br>technology quickly spread west                                                                                     |  |  |