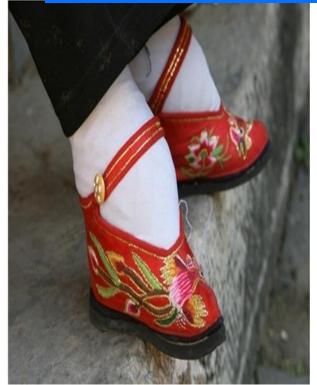

### **Chinese Foot Binding**

## **Foot Binding**

(2) A high caste Lady's dainty "Lily Feet"—as they really are—China, Copyright 1900 by Underwood & Underwood.

How did Chinese society reflect Confucian traditions and create an ordered society?