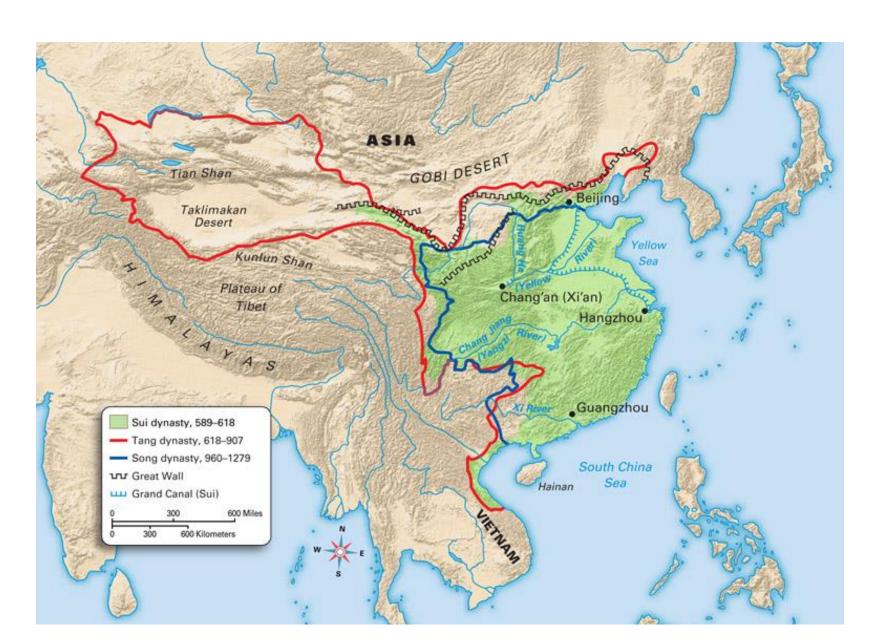

# Summary "Two Golden Ages in China"

After 400 years of fragmentation, China reemerged as a united empire and the most powerful force in East Asia. China's civilization developed under a series of strong dynasties with occasional periods of weekend control between the dynasties. The powerful Tang and Song dynasties helped China restore its culture, expand, and prosper.

#### Tang Dynasty Reunifies China (618-907)

How did Tang rulers ensure Chinese unity and prosperity?

#### **Grand Canal**

How did Song rulers ensure Chinese unity and prosperity despite military setbacks?