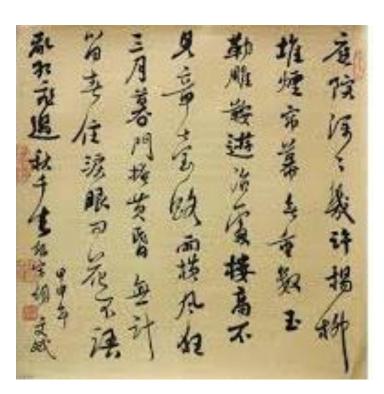

#### Literature

- produced works on philosophy, history, & religion
- Poetry, most respected literature among gentry
- Wrote on Daoist, Buddhist, & social themes
- Li Bo, greatest Tang poet wrote 2,000 poems about harmony & nature; very romantic
- Du Fu wrote about reality describing horrors of war & lavishness of court life
- Li Qingzhao wrote about women's lives during wars & invasions