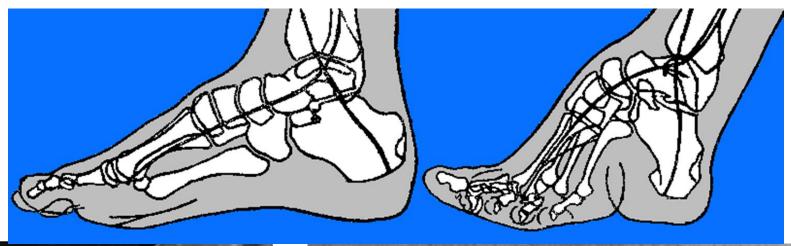

#### **Status of Women**

### **Chinese Foot Binding**

## **Foot Binding**

(2) A high caste Lady's dainty "Lily Feet"—as they really are—China, Copyright 1900 by Underwood & Underwood.

How did Chinese society reflect Confucian traditions and create an ordered society?